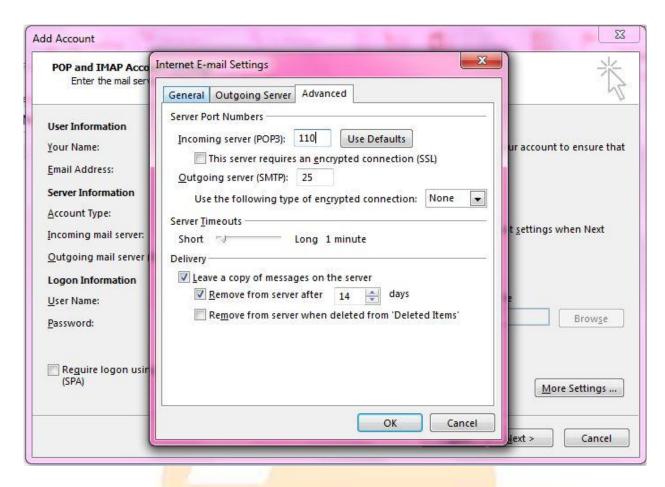

- . در صورت تمایل به نگه داری یک نسخه از ایمیل ها درون وب میل، گزینه Remove from server after مربوط به مدت زمان نگه داری ایمیل در وب میل و Remove from server after مربوط به مدت زمان نگه داری ایمیل در وب میل و Pemove from server when deleted from deleted Items مربوط به حذف ایمیل بلافاصله پس از حذف ایمیل از پوشه Deleted Items در Outlook را مشخص می نماید؛ در صورت تمایل تنظیمات مورد نظر را اعمال نمایید.

جهت حذف بلافاصله ایمیل ها از وب میل و عدم نگه داری کپی از ایمیل ها در وب میل، نیازی به انتخاب گزینه copy of messages on the server

اگر شما همه موارد را صحیح وار<mark>د کرده اید با پنجره زیر روبرو خواهید شد.</mark>