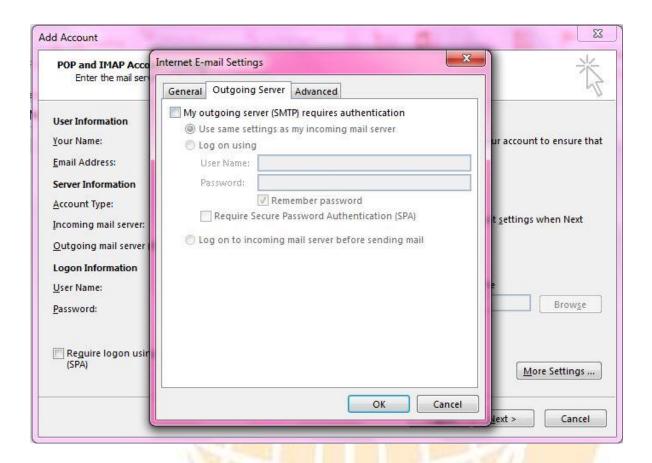

بعد از وارد کردن اطلاعات و قبل از زدن گزینه Next ، گزینه More Settings را انتخاب نمایید.

Business Address: www.noujan.net support@noujan.net Tel/Fax: +98 21 88915071-9

1. در سربرگ Outgoing Server (SMTP) requires authentication تیک گزینه این کرینه این کرینه این کرید.