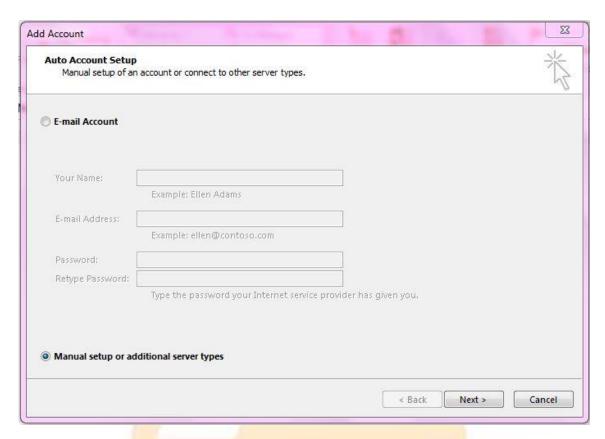

در پنجره باز شده گزینه Next کلیک نمایید . Manual Setup Or Additional Server Type کلیک نمایید .

در پنجره زیر، روی گزینه **POP** or **IMAP** و سپس بر روی گزینه **Next** کلیک نمایید.

Business Address: www.noujan.net support@noujan.net Tel/Fax: +98 21 88915071-9