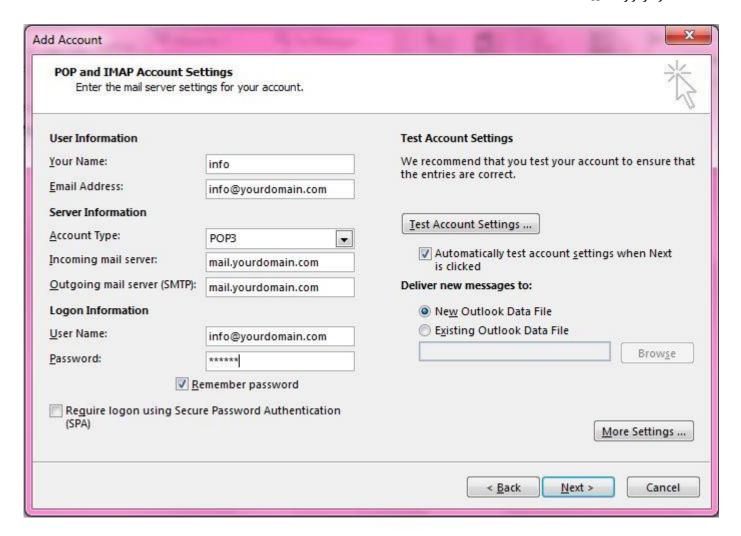

در این بخش اطلاعات اکانت مورد نظر را وارد نموده و بر روی گزینه **Next** کلیک نمایید.

- 1. در بخش "Email Address" آدرس پست الکترونیکی و در بخش "Password" گذرواژه را وارد نمایید.
  - 2. در قسمت "User Name" آدرس يست الكترونيك را وارد نماييد.
    - .3 POP3 انتخاب نمایید.
- 4. در بخشهای "Incoming Server" و "Outgoing server SMTP" به جای yourdomain نام دامنه خود را وارد نمایید.