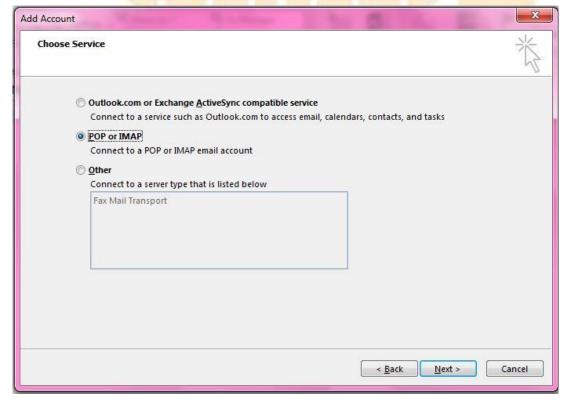

در پنجره باز شده گزینه Next کلیک نمایید . Manual Setup Or Additional Server Type کلیک نمایید .

در پنجره زیر، روی گزینه **POP** or **IMAP** و سپس بر روی گزینه **Next** کلیک نمایید.

Business Address: www.noujan.net support@noujan.net Tel/Fax: +98 21 88915071-9