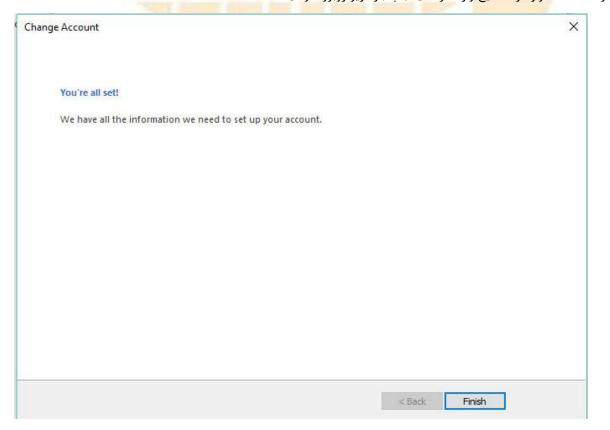

جهت حذف بلافاصله ایمیل ها از وب میل و عدم نگه داری کپی از ایمیل ها در وب میل، نیازی به انتخاب گزینه copy of messages on the server

اگر شما همه موارد را صحیح وار<mark>د کرده اید با پنجره زیر روبرو خواهید شد.</mark>